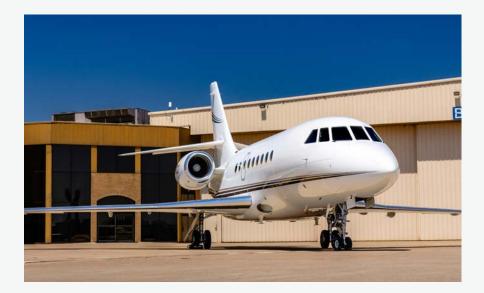

Falcon 2000EX Large Cabin Jet

## Falcon 2000EX Large Jet

The Falcon 2000EX is ideal for transcontinental and international flights, as its wide cabin provides ample space for you and your passengers to spread out in-flight to relax or work in style. This exceptional aircraft seats up to 9 passengers and seamlessly combines advanced engineering with luxurious interiors to provide both comfort and connectivity.