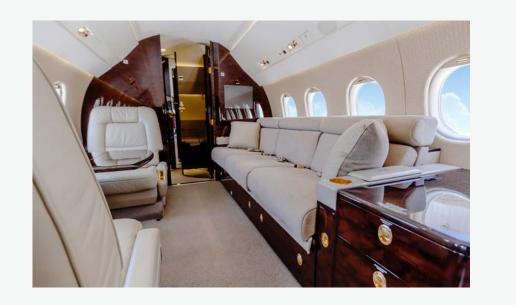

Falcon 2000EX Large Cabin Jet



## Falcon 2000EX Large Jet







The Falcon 2000EX is ideal for transcontinental and international flights, as its wide cabin provides ample space for you and your passengers to spread out in-flight to relax or work in style. This exceptional aircraft seats up to 9 passengers and seamlessly combines advanced engineering with luxurious interiors to provide both comfort and connectivity.













## Falcon 2000EX Large Jet





## Aircraft Amenities



## Aircraft Luggage Guide

Baggage

120 cu ft.

Approximately 10 lbs. each



Approximately 15 lbs. each



Approximately 30 lbs. each



Approximately 30 lbs. each



\*Weights listed above are estimates. For more information or questions about specific luggage dimensions, please contact us.

\*Fleet styles vary based on available inventory



Unrivaled Service. Unforgettable Experiences.





+1.214.654.1681 charter@businessjet.com