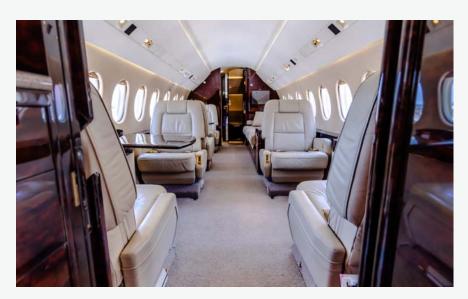

## Falcon 2000EX Large Jet

The Falcon 2000EX is ideal for transcontinental and international flights, as its wide cabin provides ample space for you and your passengers to spread out in-flight to relax or work in style. This exceptional aircraft seats up to 9 passengers and seamlessly combines advanced engineering with luxurious interiors to provide both comfort and connectivity.