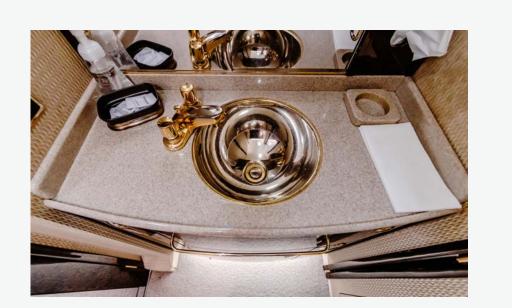

Falcon 2000EX Large Cabin Jet



## Falcon 2000EX Large Jet







The Falcon 2000EX is ideal for transcontinental and international flights, as its wide cabin provides ample space for you and your passengers to spread out in-flight to relax or work in style. This exceptional aircraft seats up to 9 passengers and seamlessly combines advanced engineering with luxurious interiors to provide both comfort and connectivity.













## Falcon 2000EX Large Jet





## Aircraft Amenities



## Aircraft Luggage Guide

Baggage

120 cu ft.

Approximately 10 lbs. each



Approximately 15 lbs. each



Approximately 30 lbs. each



Approximately 30 lbs. each



\*Weights listed above are estimates. For more information or questions about specific luggage dimensions, please contact us.

\*Fleet styles vary based on available inventory



Unrivaled Service. Unforgettable Experiences.





+1.214.654.1681 charter@businessjet.com