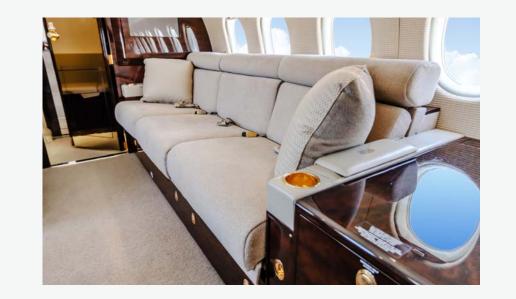

## Falcon 2000EX Large Jet

The Falcon 2000EX is ideal for transcontinental and international flights, as its wide cabin provides ample space for you and your passengers to spread out in-flight to relax or work in style. This exceptional aircraft seats up to 9 passengers and seamlessly combines advanced engineering with luxurious interiors to provide both comfort and connectivity.