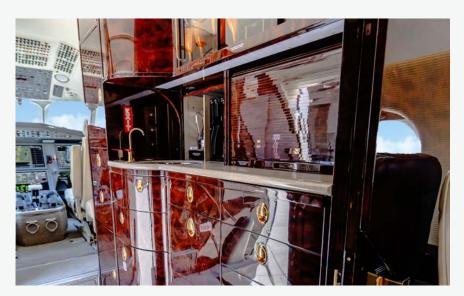

Falcon 2000EX Large Cabin Jet



## Falcon 2000EX Large Jet







The Falcon 2000EX is ideal for transcontinental and international flights, as its wide cabin provides ample space for you and your passengers to spread out in-flight to relax or work in style. This exceptional aircraft seats up to 9 passengers and seamlessly combines advanced engineering with luxurious interiors to provide both comfort and connectivity.













## Falcon 2000EX Large Jet





## Aircraft Amenities



## Aircraft Luggage Guide

Baggage

120 cu ft.

Approximately 10 lbs. each



Approximately 15 lbs. each



Approximately 30 lbs. each



Approximately 30 lbs. each



\*Weights listed above are estimates. For more information or questions about specific luggage dimensions, please contact us.

\*Fleet styles vary based on available inventory



Unrivaled Service. Unforgettable Experiences.





+1.214.654.1681 charter@businessjet.com