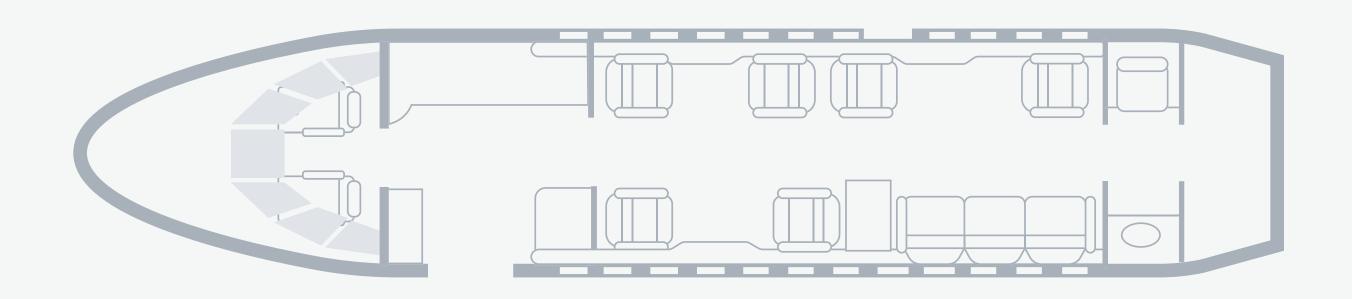

## Falcon 2000EX Large Jet

The Falcon 2000EX is ideal for transcontinental and international flights, as its wide cabin provides ample space for you and your passengers to spread out in-flight to relax or work in style. This exceptional aircraft seats up to 9 passengers and seamlessly combines advanced engineering with luxurious interiors to provide both comfort and connectivity.