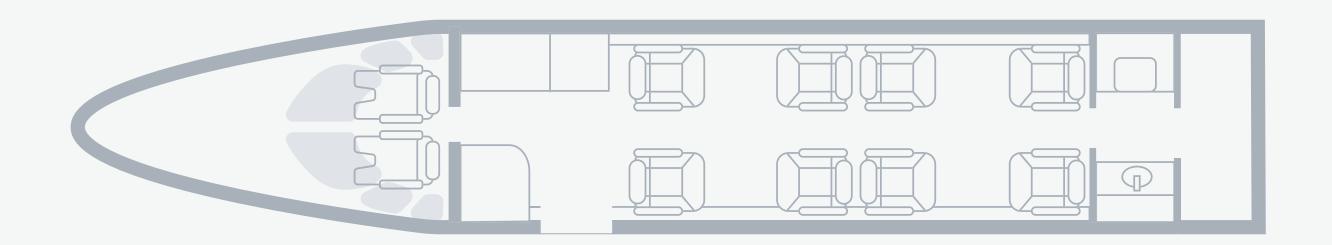

## Citation Sovereign Midsize Jet

Duration Seats Range Baggage
7 Hours 8 Passengers 3000 NM 100 cu ft.

The Citation Sovereign was specifically designed to combine comfort with performance.

Its wing shape allows for short-range take-off and landing, making it perfect for transcontinental travel and mountain terrains. The interior boasts a stand-up cabin and the unique spaciousness of the double club seating. Designed for business or leisure, the Citation Sovereign's versatility and upscale amenities will ensure your journey is nothing short of unforgettable.