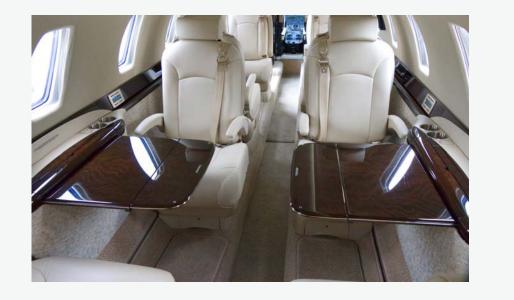

## Citation Sovereign Midsize Jet

Duration Seats Range Baggage
7 Hours 8 Passengers 3000 NM 100 cu ft.

The Citation Sovereign was specifically designed to combine comfort with performance.

Its wing shape allows for short-range take-off and landing, making it perfect for transcontinental travel and mountain terrains. The interior boasts a stand-up cabin and the unique spaciousness of the double club seating. Designed for business or leisure, the Citation Sovereign's versatility and upscale amenities will ensure your journey is nothing short of unforgettable.