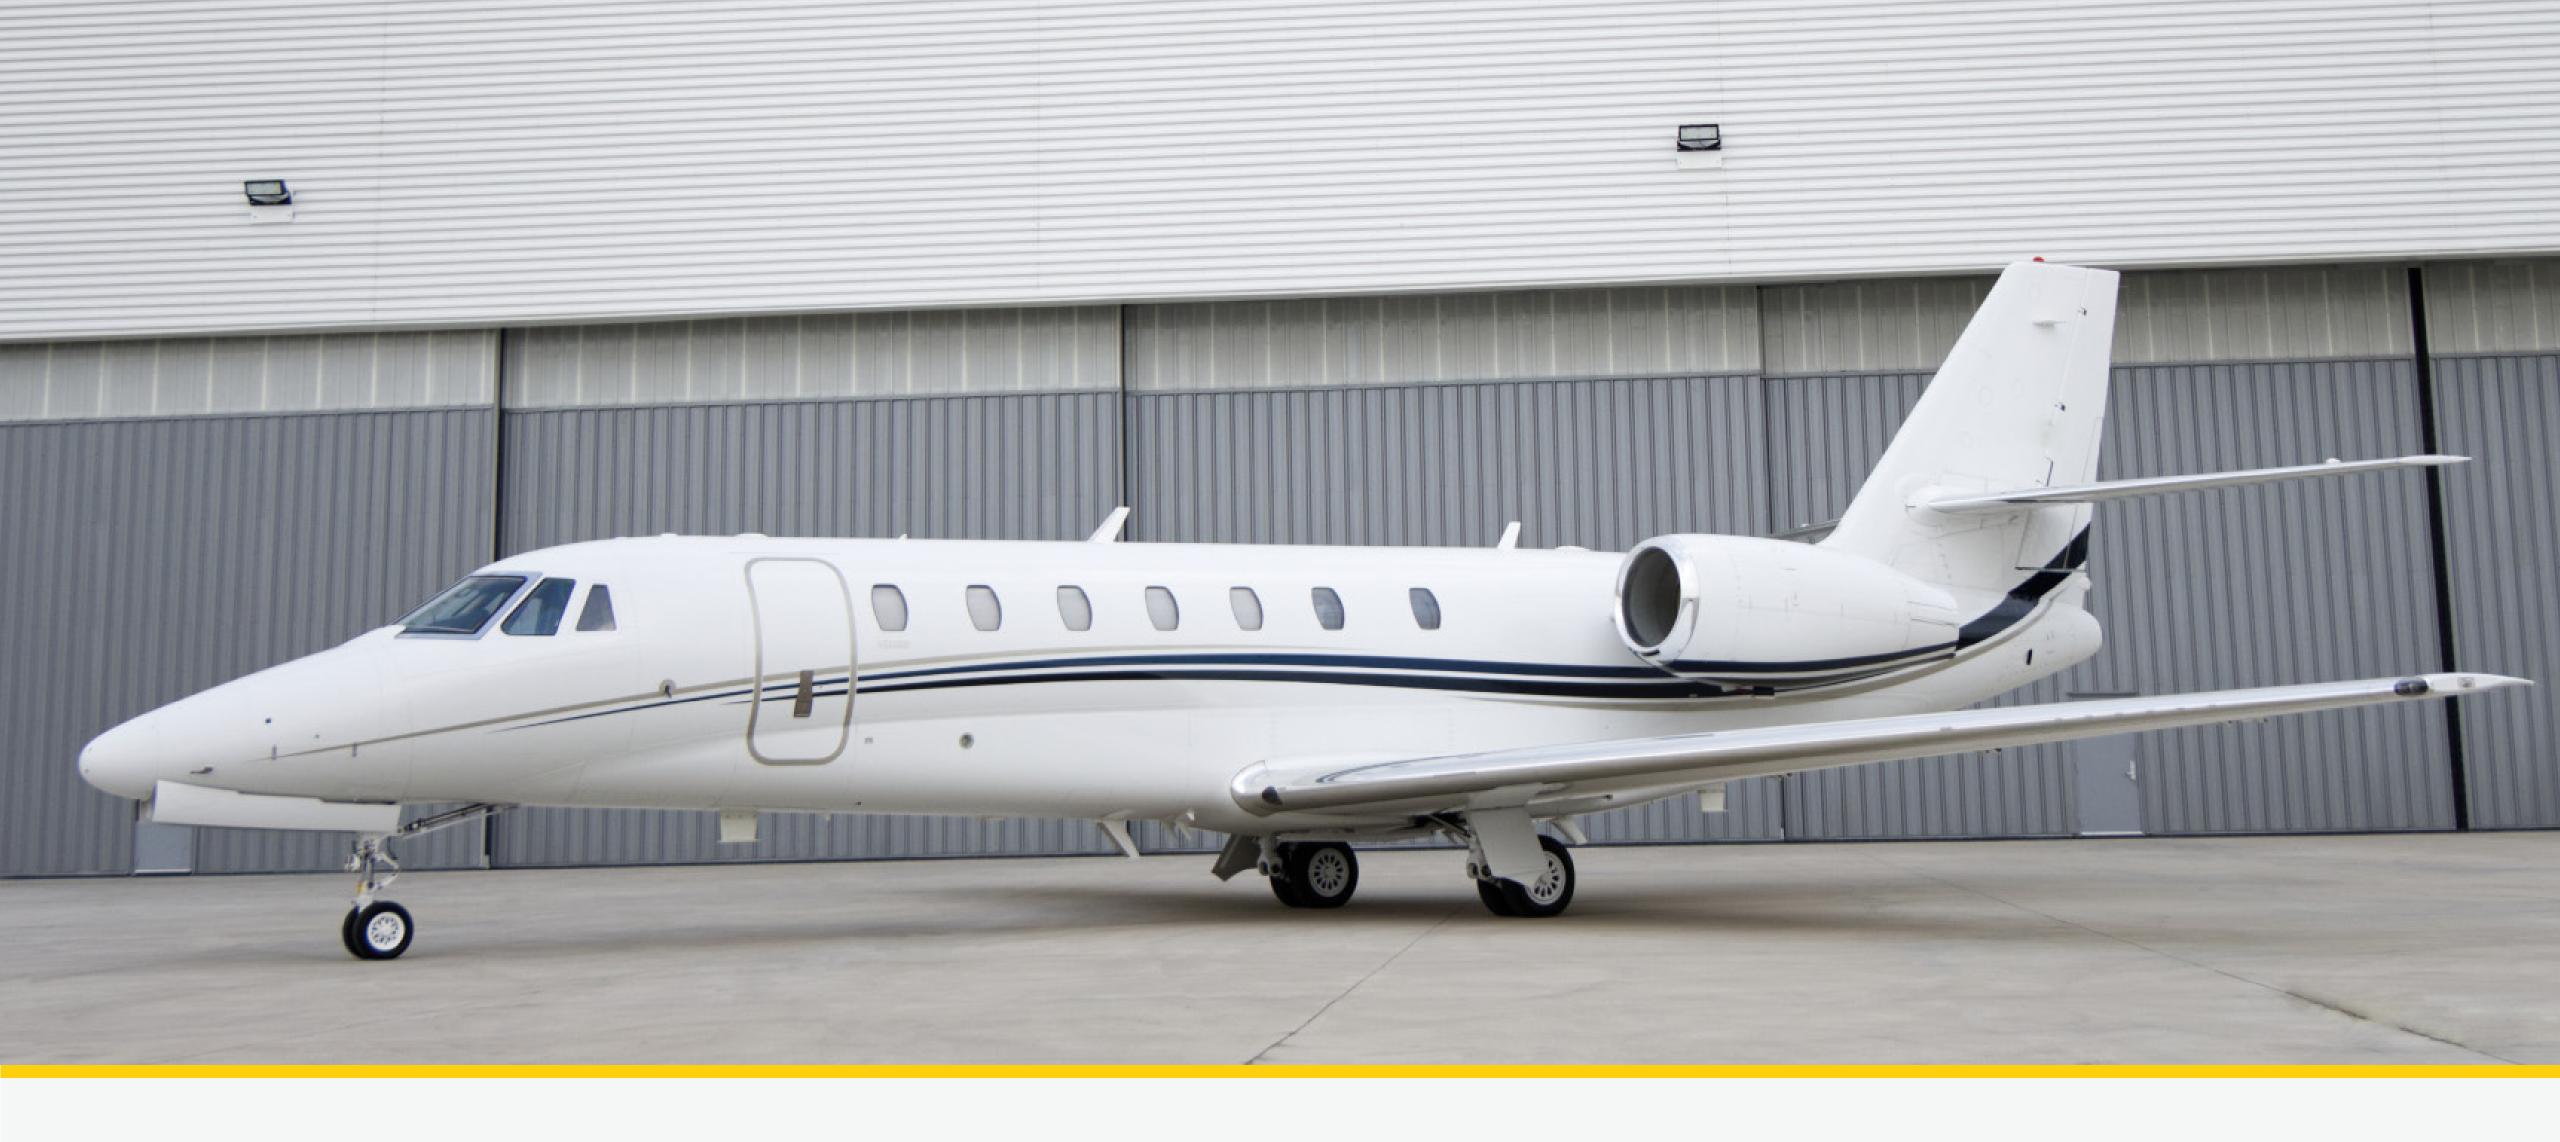

Citation Sovereign Midsize Jet

## Citation Sovereign Midsize Jet

Duration Seats Range Baggage
7 Hours 8 Passengers 3000 NM 100 cu ft.

The Citation Sovereign was specifically designed to combine comfort with performance.

Its wing shape allows for short-range take-off and landing, making it perfect for transcontinental travel and mountain terrains. The interior boasts a stand-up cabin and the unique spaciousness of the double club seating. Designed for business or leisure, the Citation Sovereign's versatility and upscale amenities will ensure your journey is nothing short of unforgettable.