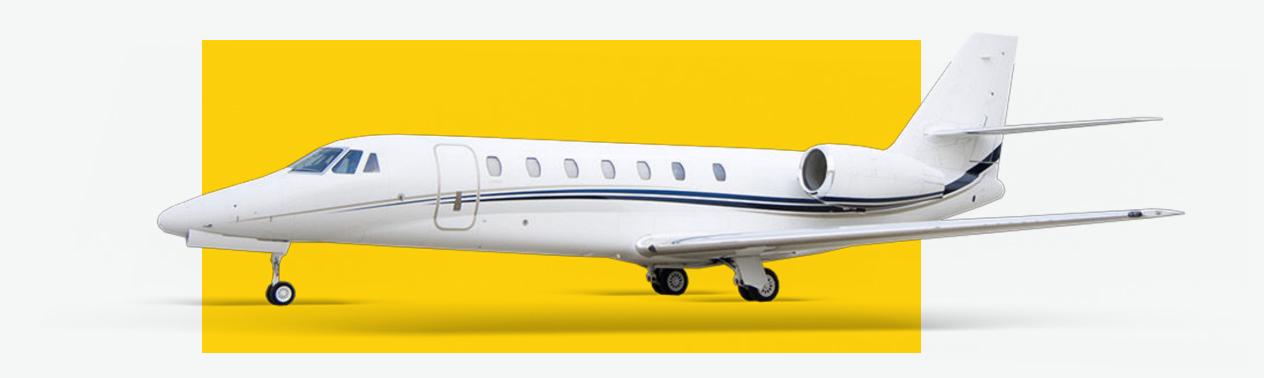

Citation Sovereign Midsize Jet



## Citation Sovereign Midsize Jet









Duration Seats Range Baggage
7 Hours 8 Passengers 3000 NM 100 cu ft.





The Citation Sovereign was specifically designed to combine comfort with performance.

Its wing shape allows for short-range take-off and landing, making it perfect for transcontinental travel and mountain terrains. The interior boasts a stand-up cabin and the unique spaciousness of the double club seating. Designed for business or leisure, the Citation Sovereign's versatility and upscale amenities will ensure your journey is nothing short of unforgettable.





Unrivaled Service. Unforgettable Experiences.

## Citation Sovereign Midsize Jet





## Aircraft Amenities



## Aircraft Luggage Guide

Baggage

100 cu ft.

Approximately 10 lbs. each

























Approximately 30 lbs. each













Ap