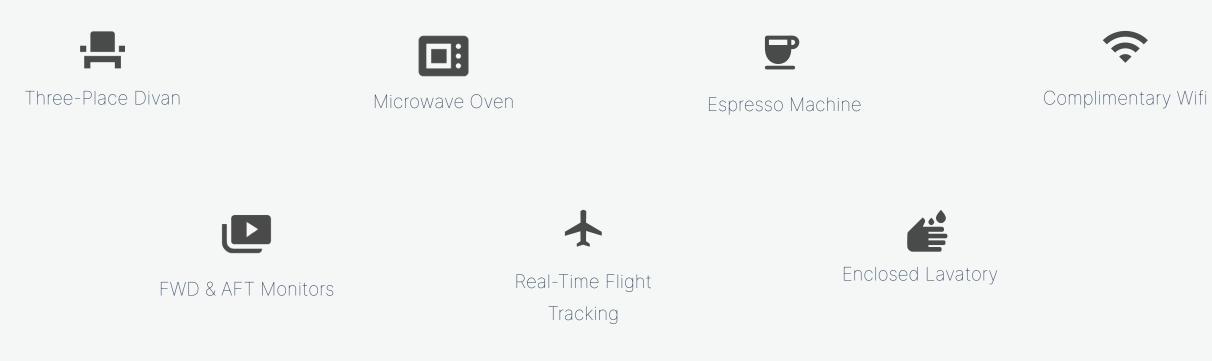

# Challenger 350 Super-Midsize Jet





## Challenger 350 Super-Midsize Jet





The Challenger 350 aircraft is an optimally balanced aircraft designed to provide a smooth ride from takeoff to touchdown. It is the only super midsize jet that can travel up to 3200 NM without stopping to refuel at full seat capacity. The cabin was intentionally designed to have a flat floor, safe access to baggage, and a well-equipped cockpit to ensure comfort and connectivity.

Unrivaled Service. Unforgettable Experiences.













## Challenger 350 Super-Midsize Jet



### Aircraft Amenities



Unrivaled Service. Unforgettable Experiences.



#### Aircraft Luggage Guide

Baggage

106 cu ft.

Approximately 10 lbs. each



Approximately 15 lbs. each



Approximately 30 lbs. each



Approximately 30 lbs. each



\*Weights listed above are estimates. For more information or questions about specific luggage dimensions, please contact us.

\*Fleet styles vary based on available inventory







+1.214.654.1681 charter@businessjet.com

# BUSINESSJET

Unrivaled Service. Unforgettable Experiences.