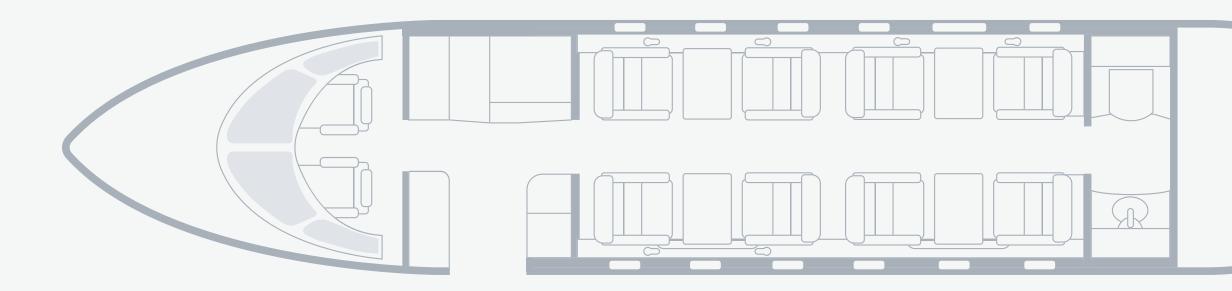

## Challenger 350 Super-Midsize Jet

The Challenger 350 aircraft is an optimally balanced aircraft designed to provide a smooth ride from takeoff to touchdown. It is the only super midsize jet that can travel up to 3200 NM without stopping to refuel at full seat capacity. The cabin was intentionally designed to have a flat floor, safe access to baggage, and a well-equipped cockpit to ensure comfort and connectivity.

### Aircraft Amenities

Unrivaled Service. Unforgettable Experiences.