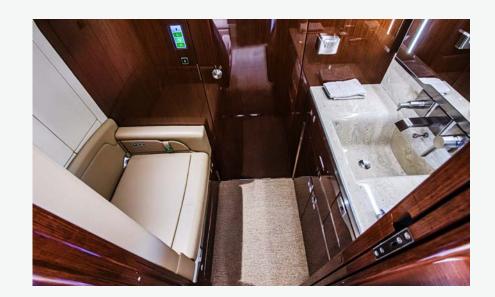

## Challenger 350 Super-Midsize Jet

The Challenger 350 aircraft is an optimally balanced aircraft designed to provide a smooth ride from takeoff to touchdown. It is the only super midsize jet that can travel up to 3200 NM without stopping to refuel at full seat capacity. The cabin was intentionally designed to have a flat floor, safe access to baggage, and a well-equipped cockpit to ensure comfort and connectivity.

### Aircraft Amenities

Unrivaled Service. Unforgettable Experiences.