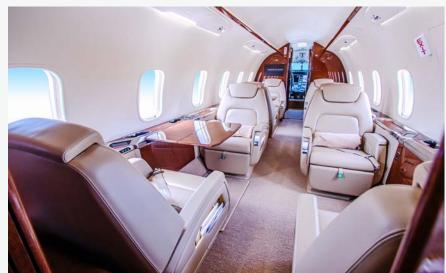

# Challenger 350 Super-Midsize Jet





## Challenger 350 Super-Midsize Jet





The Challenger 350 aircraft is an optimally balanced aircraft designed to provide a smooth ride from takeoff to touchdown. It is the only super midsize jet that can travel up to 3200 NM without stopping to refuel at full seat capacity. The cabin was intentionally designed to have a flat floor, safe access to baggage, and a well-equipped cockpit to ensure comfort and connectivity.

Unrivaled Service. Unforgettable Experiences.













## Challenger 350 Super-Midsize Jet



### Aircraft Amenities



Unrivaled Service. Unforgettable Experiences.



#### Aircraft Luggage Guide

Baggage

106 cu ft.

Approximately 10 lbs. each



Approximately 15 lbs. each



Approximately 30 lbs. each



Approximately 30 lbs. each



\*Weights listed above are estimates. For more information or questions about specific luggage dimensions, please contact us.

\*Fleet styles vary based on available inventory







+1.214.654.1681 charter@businessjet.com

# BUSINESSJET

Unrivaled Service. Unforgettable Experiences.