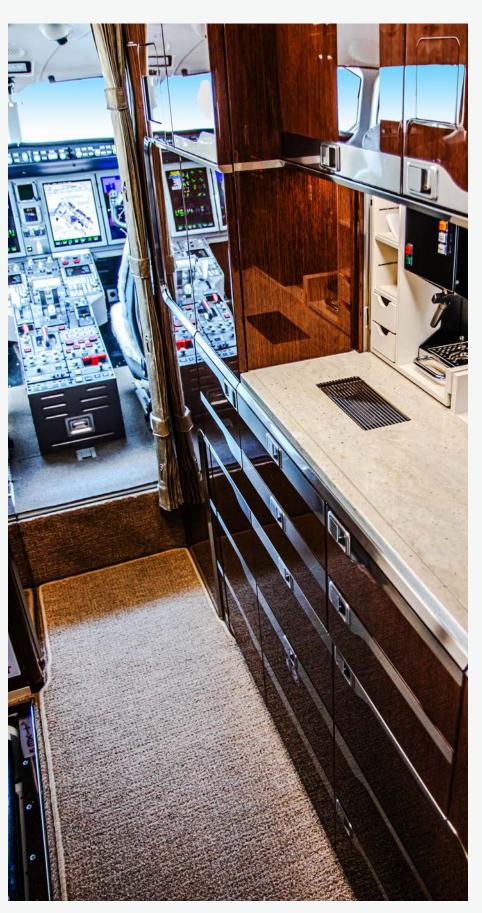

## Challenger 350 Super-Midsize Jet

The Challenger 350 aircraft is an optimally balanced aircraft designed to provide a smooth ride from takeoff to touchdown. It is the only super midsize jet that can travel up to 3200 NM without stopping to refuel at full seat capacity. The cabin was intentionally designed to have a flat floor, safe access to baggage, and a well-equipped cockpit to ensure comfort and connectivity.

### Aircraft Amenities

Unrivaled Service. Unforgettable Experiences.