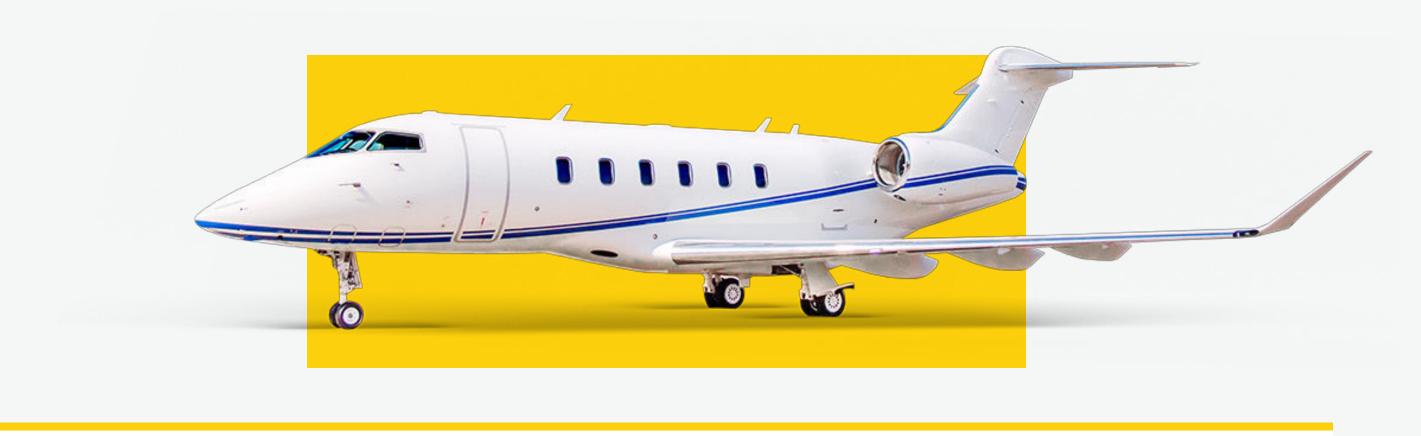

# Challenger 350 Super-Midsize Jet





## Challenger 350 Super-Midsize Jet





The Challenger 350 aircraft is an optimally balanced aircraft designed to provide a smooth ride from takeoff to touchdown. It is the only super midsize jet that can travel up to 3200 NM without stopping to refuel at full seat capacity. The cabin was intentionally designed to have a flat floor, safe access to baggage, and a well-equipped cockpit to ensure comfort and connectivity.

Unrivaled Service. Unforgettable Experiences.













## Challenger 350 Super-Midsize Jet



### Aircraft Amenities



Unrivaled Service. Unforgettable Experiences.



#### Aircraft Luggage Guide

Baggage

106 cu ft.

Approximately 10 lbs. each



Approximately 15 lbs. each



Approximately 30 lbs. each



Approximately 30 lbs. each



\*Weights listed above are estimates. For more information or questio