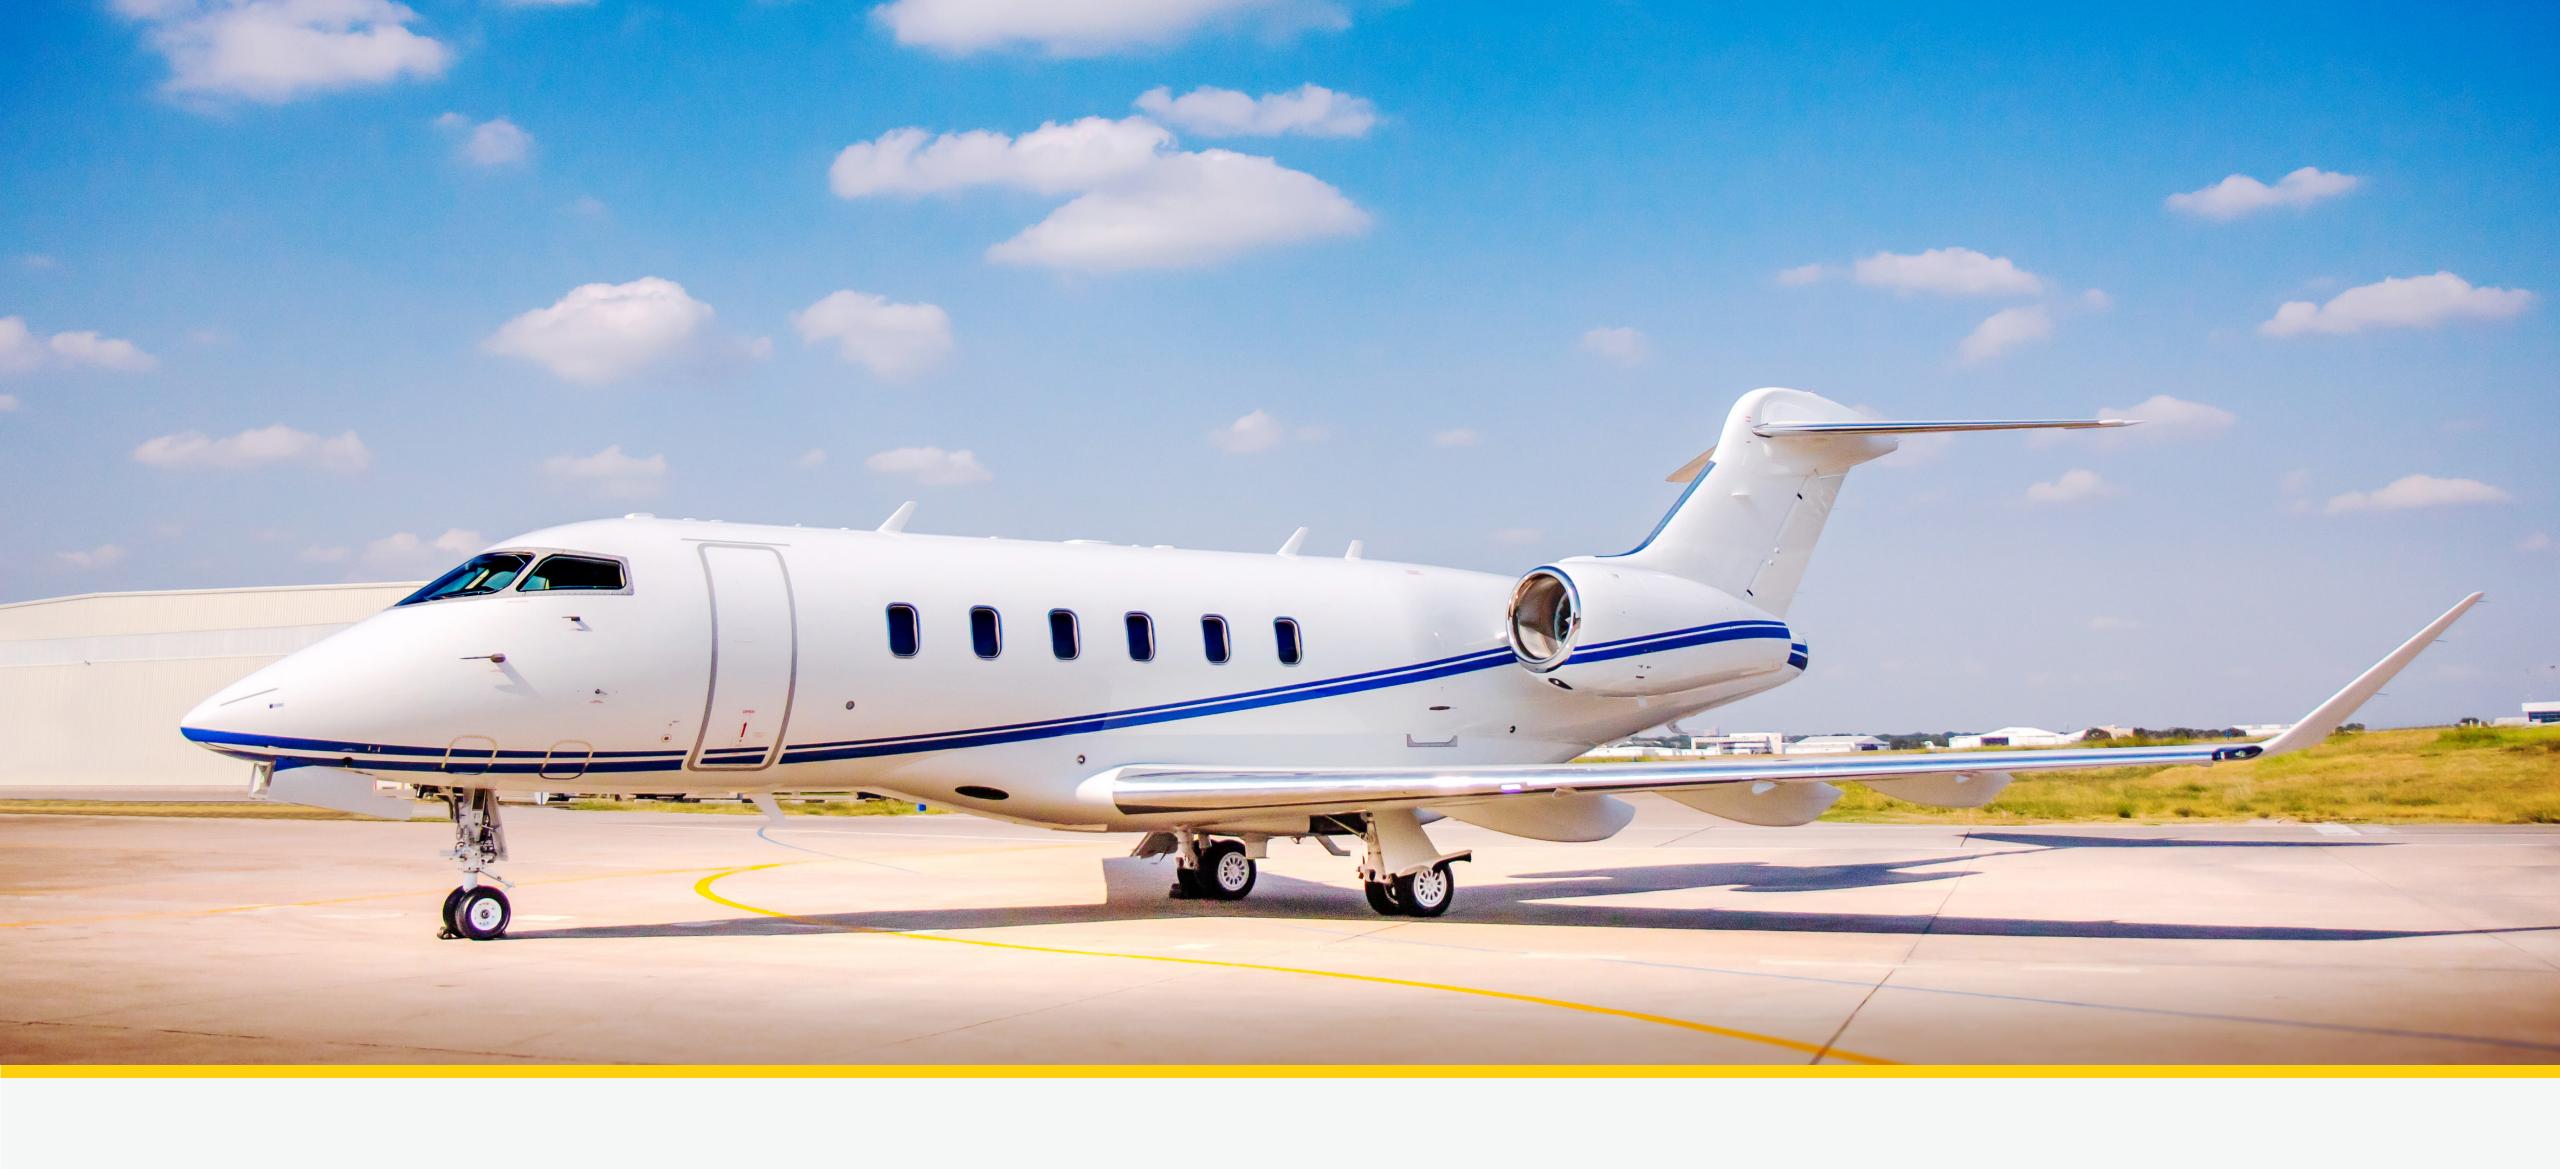

## Challenger 350 Super-Midsize Jet

The Challenger 350 aircraft is an optimally balanced aircraft designed to provide a smooth ride from takeoff to touchdown. It is the only super midsize jet that can travel up to 3200 NM without stopping to refuel at full seat capacity. The cabin was intentionally designed to have a flat floor, safe access to baggage, and a well-equipped cockpit to ensure comfort and connectivity.