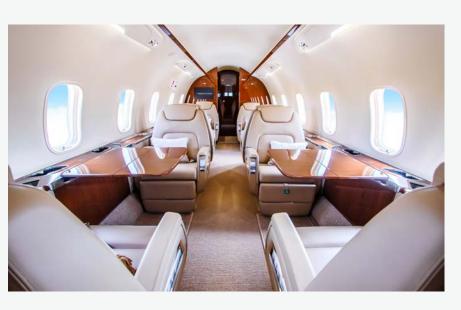

# Challenger 350 Super-Midsize Jet





## Challenger 350 Super-Midsize Jet





The Challenger 350 aircraft is an optimally balanced aircraft designed to provide a smooth ride from takeoff to touchdown. It is the only super midsize jet that can travel up to 3200 NM without stopping to refuel at full seat capacity. The cabin was intentionally designed to have a flat floor, safe access to baggage, and a well-equipped cockpit to ensure comfort and connectivity.

Unrivaled Service. Unforgettable Experiences.













## Challenger 350 Super-Midsize Jet



### Aircraft Amenities



Unrivaled Service. Unforgettable Experiences.



#### Aircraft Luggage Guide

Baggage

106 cu ft.

Approximately 10 lbs. each



Approximately 15 lbs. each



Approximately 30 lbs. each



Approximately 30 lbs. each



\*Weights listed above are estimates. For more information or questions about specific luggage dimensions, please contact us.

\*Fleet styles vary based on available inventory







+1.214.654.1681 charter@businessjet.com

# BUSINESSJET

Unrivaled Service. Unforgettable Experiences.