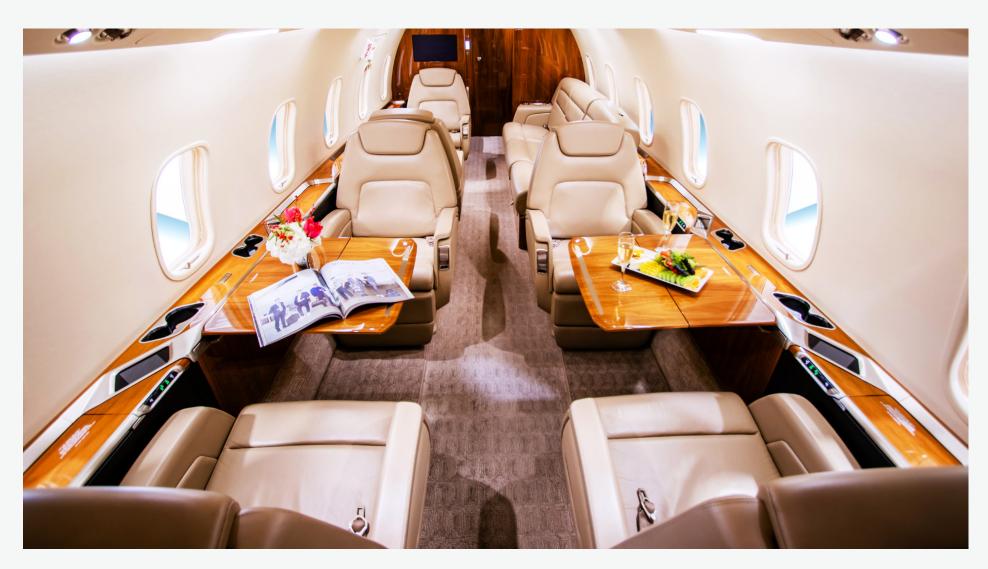

## Challenger 350 Super-Midsize Jet

The Challenger 350 aircraft is an optimally balanced aircraft designed to provide a smooth ride from takeoff to touchdown. It is the only super midsize jet that can travel up to 3,200 NM without stopping to refuel at full seat capacity. The cabin was intentionally designed to have a flat floor, safe access to baggage, and a well-equipped cockpit to ensure comfort and connectivity.

### Aircraft Amenities

Unrivaled Service. Unforgettable Experiences.