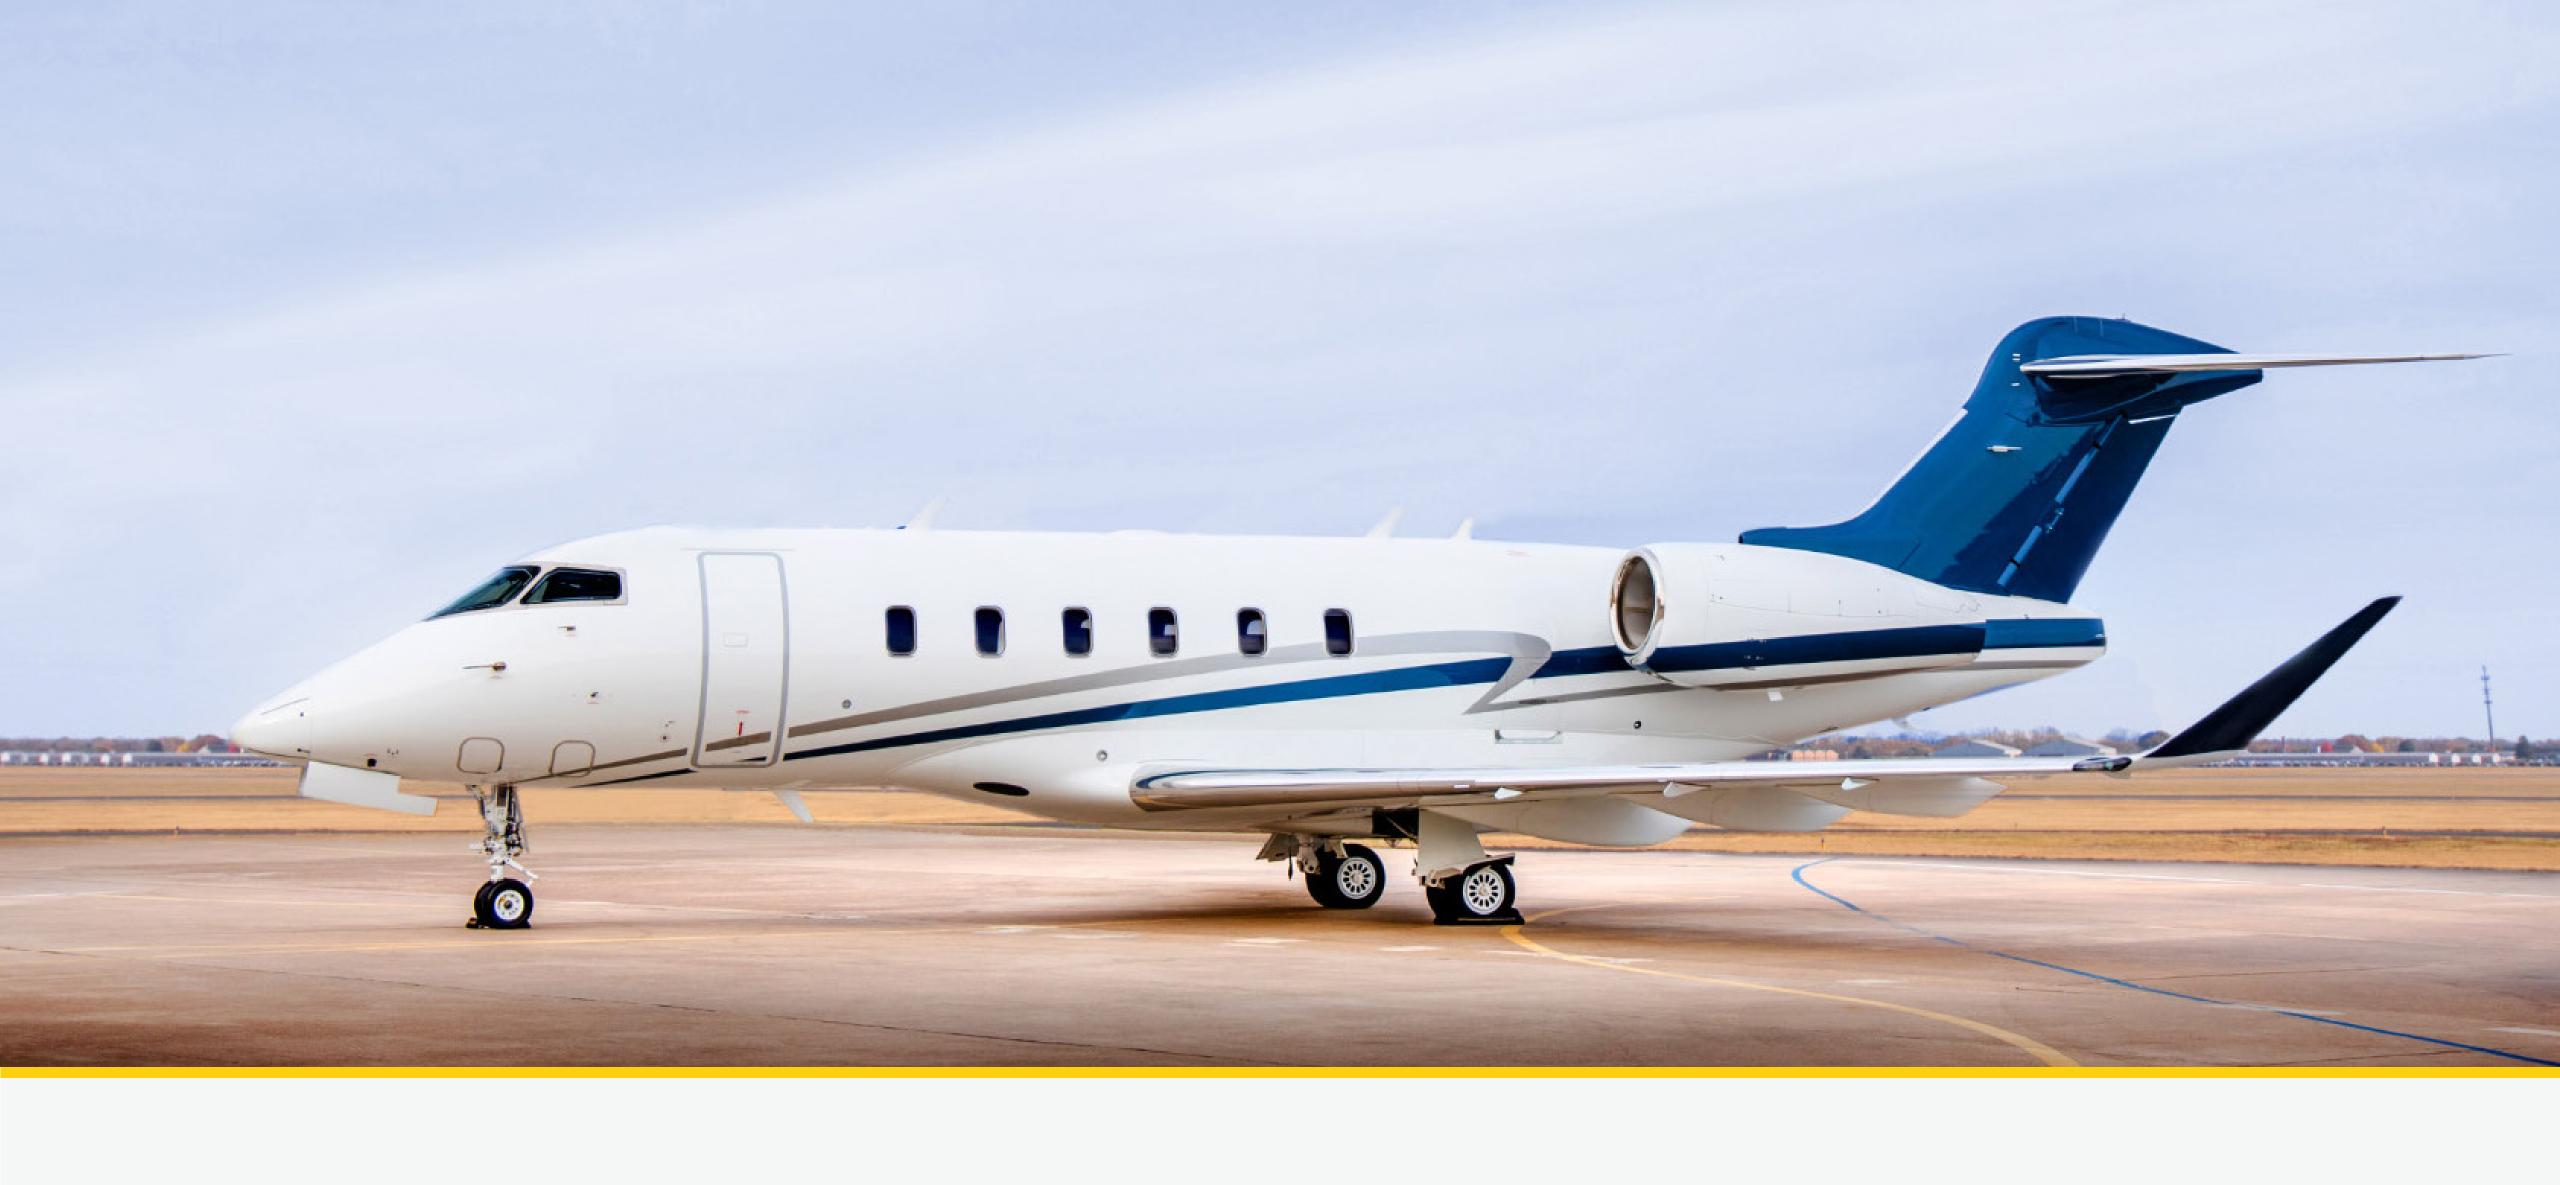

## Challenger 350 Super-Midsize Jet

The Challenger 350 aircraft is an optimally balanced aircraft designed to provide a smooth ride from takeoff to touchdown. It is the only super midsize jet that can travel up to 3,200 NM without stopping to refuel at full seat capacity. The cabin was intentionally designed to have a flat floor, safe access to baggage, and a well-equipped cockpit to ensure comfort and connectivity.