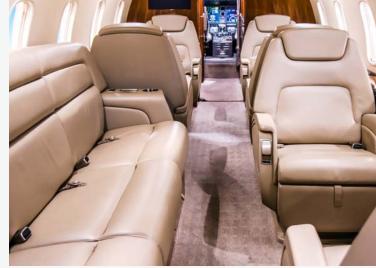

## Challenger 350 Super-Midsize Jet

The Challenger 350 aircraft is an optimally balanced aircraft designed to provide a smooth ride from takeoff to touchdown. It is the only super midsize jet that can travel up to 3,200 NM without stopping to refuel at full seat capacity. The cabin was intentionally designed to have a flat floor, safe access to baggage, and a well-equipped cockpit to ensure comfort and connectivity.