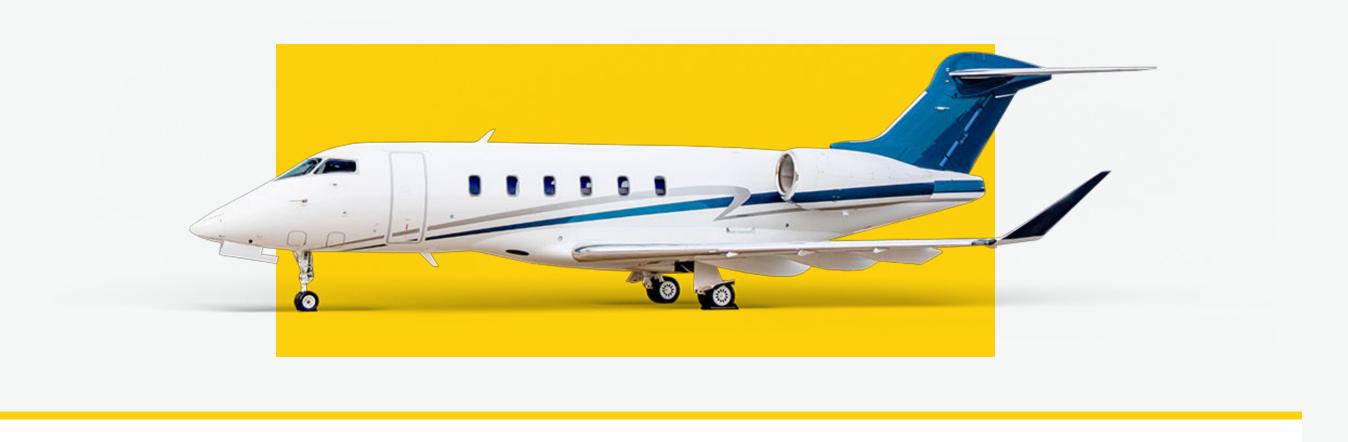

## Challenger 350 Super-Midsize Jet

The Challenger 350 aircraft is an optimally balanced aircraft designed to provide a smooth ride from takeoff to touchdown. It is the only super midsize jet that can travel up to 3,200 NM without stopping to refuel at full seat capacity. The cabin was intentionally designed to have a flat floor, safe access to baggage, and a well-equipped cockpit to ensure comfort and connectivity.