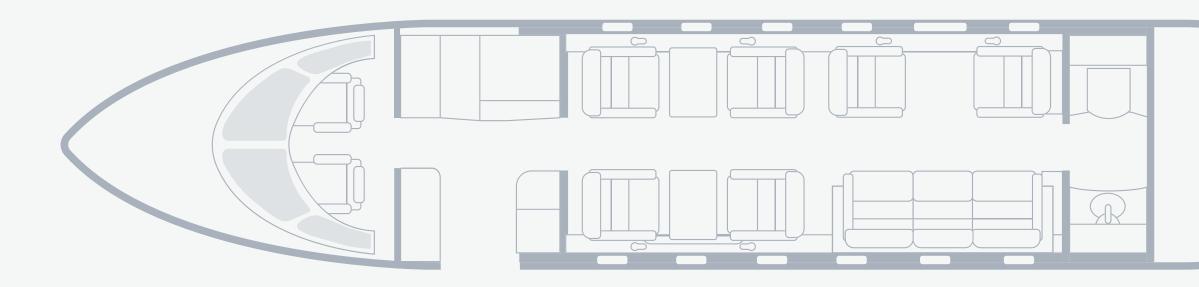

## Challenger 350 Super-Midsize Jet

The Challenger 350 aircraft is an optimally balanced aircraft designed to provide a smooth ride from takeoff to touchdown. It is the only super midsize jet that can travel up to 3,200 NM without stopping to refuel at full seat capacity. The cabin was intentionally designed to have a flat floor, safe access to baggage, and a well-equipped cockpit to ensure comfort and connectivity.