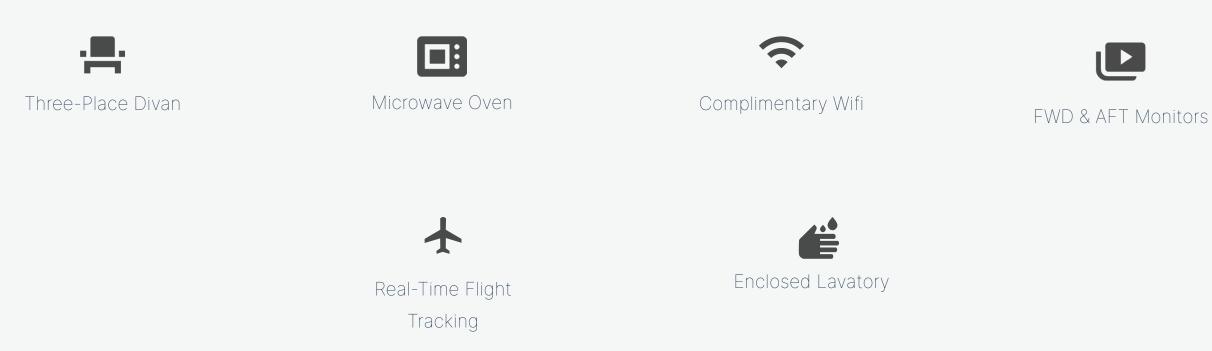

# Challenger 350 Super-Midsize Jet





## Challenger 350 Super-Midsize Jet





The Challenger 350 aircraft is an optimally balanced aircraft designed to provide a smooth ride from takeoff to touchdown. It is the only super midsize jet that can travel up to 3,200 NM without stopping to refuel at full seat capacity. The cabin was intentionally designed to have a flat floor, safe access to baggage, and a well-equipped cockpit to ensure comfort and connectivity.

Unrivaled Service. Unforgettable Experiences.



106 cu ft.











## Challenger 350 Super-Midsize Jet



### Aircraft Amenities



Unrivaled Service. Unforgettable Experiences.



#### Aircraft Luggage Guide

Baggage

106 cu ft.

Approximately 10 lbs. each



Approximately 15 lbs. each



Approximately 30 lbs. each



Approximately 30 lbs. each



\*Weights listed above are estimates. For more information or questions about specific luggage dimensions, please contact us.

\*Fleet styles vary based on available inventory







+1.214.654.1681 charter@businessjet.com

# BUSINESSJET

Unrivaled Service. Unforgettable Experiences.