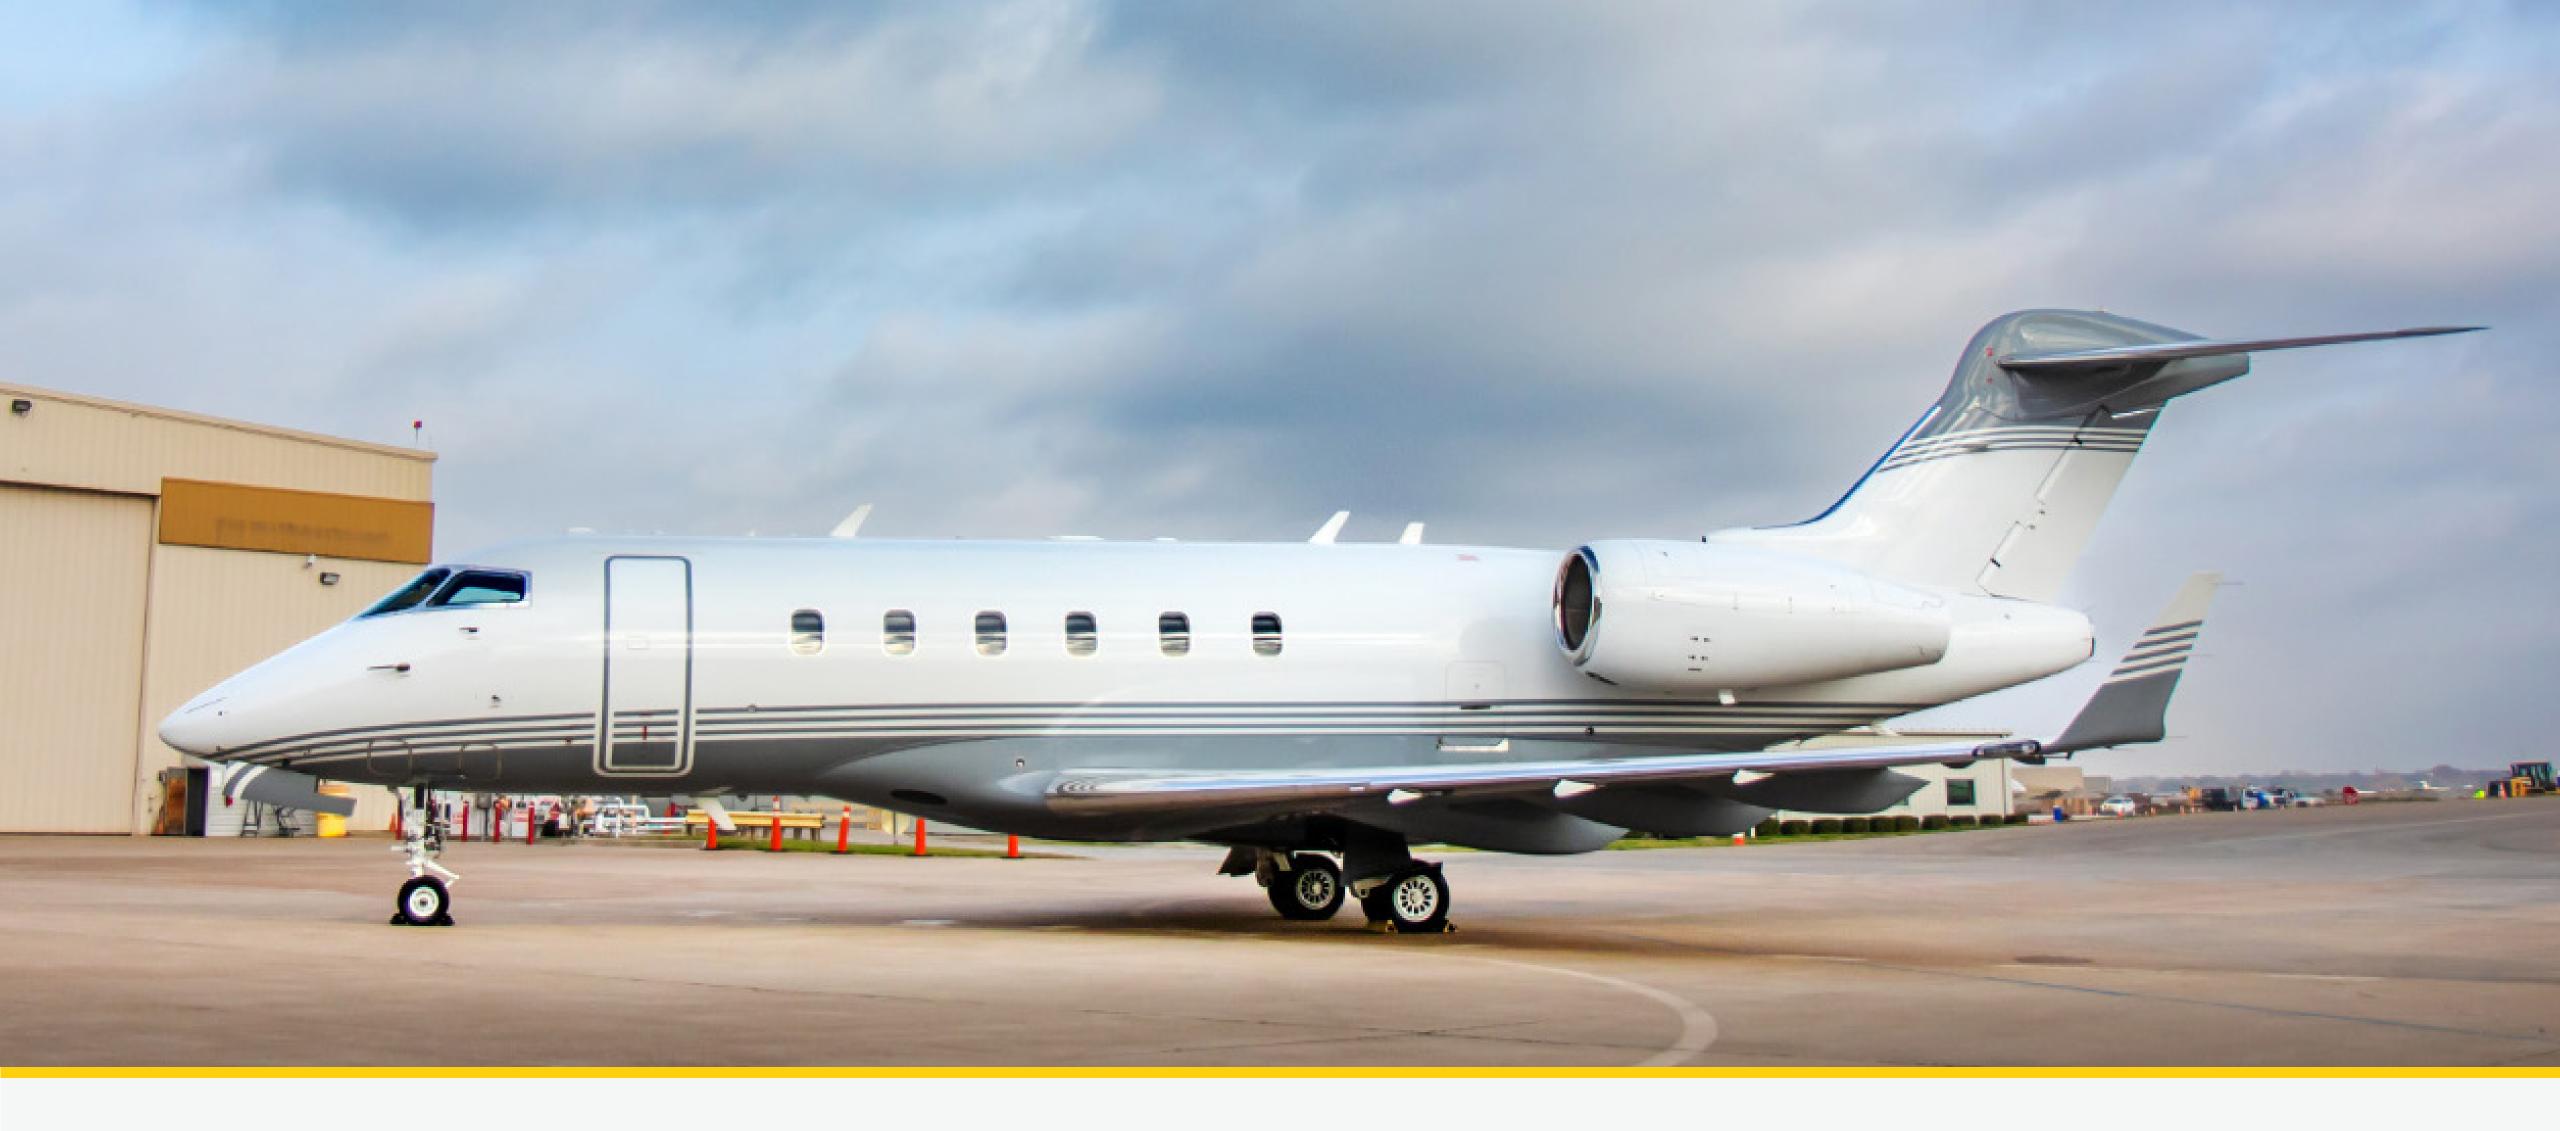

Challenger 300 super-Midsize Jet

## Challenger 300 Super-Midsize Jet

Duration Seats Range Baggage
7 Hours 9+1 Passengers 3100 NM 106 cu ft.

The Challenger 300 offers reliable transcontinental range and long-range cruise speed for up to 10 passengers. Its 3,100-NM range connects Toronto and Bogotá non-stop, and its first-class airfield performance allows the aircraft to operate out of shorter runways with ease.