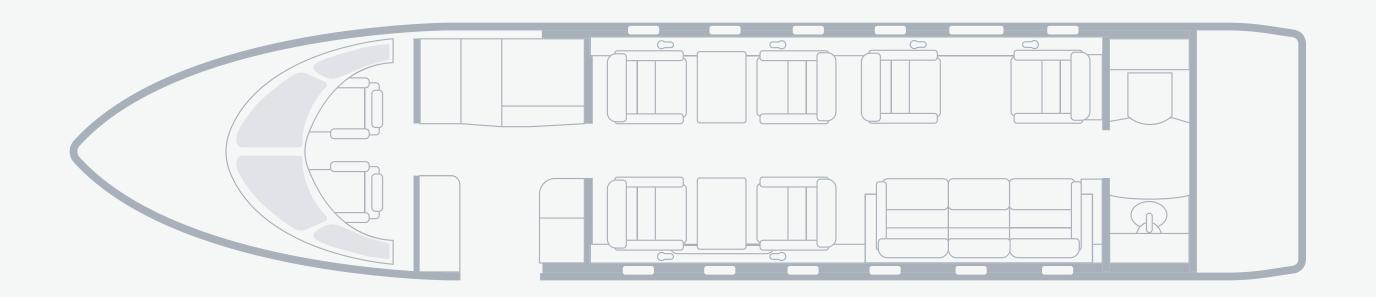

## Challenger 300 Super-Midsize Jet

Duration Seats Range Baggage
7 Hours 9+1 Passengers 3100 NM 106 cu ft.

The Challenger 300 offers reliable transcontinental range and long-range cruise speed for up to 10 passengers. Its 3,100-NM range connects Toronto and Bogotá non-stop, and its first-class airfield performance allows the aircraft to operate out of shorter runways with ease.