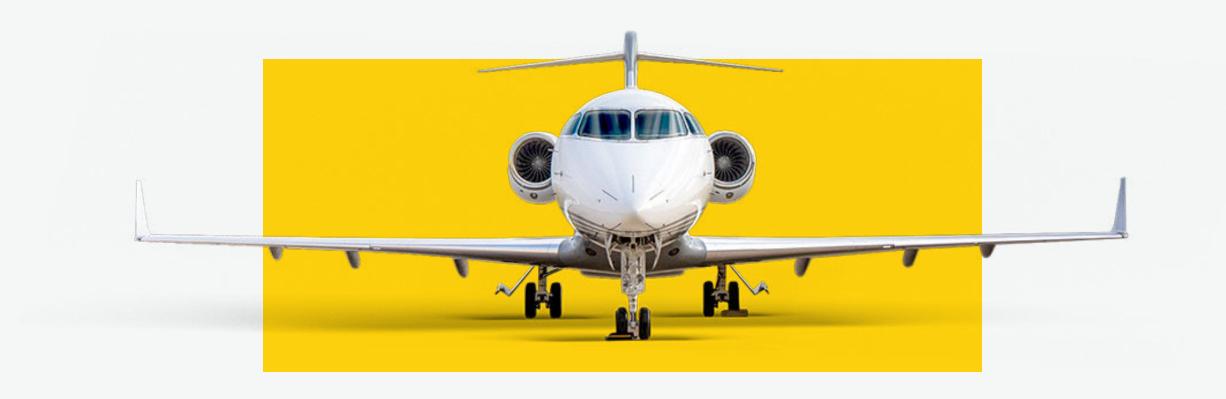

Challenger 300 super-Midsize Jet



## Challenger 300 Super-Midsize Jet





Duration Seats Range Baggage
7 Hours 9+1 Passengers 3100 NM 106 cu ft.

The Challenger 300 offers reliable transcontinental range and long-range cruise speed for up to 10 passengers. Its 3,100-NM range connects Toronto and Bogotá non-stop, and its first-class airfield performance allows the aircraft to operate out of shorter runways with ease.







## Challenger 300 Super-Midsize Jet





## Aircraft Amenities











Real-Time Flight

Complimentary Wifi





Tracking

## Aircraft Luggage Guide

Baggage

106 cu ft.

Approximately 10 lbs. each































Approximately 30 lbs. each













Approximately 30 lbs. each



\*Weights listed above are estimates. For more information or questions about specific luggage dimensions, please contact us.

\*Fleet styles v