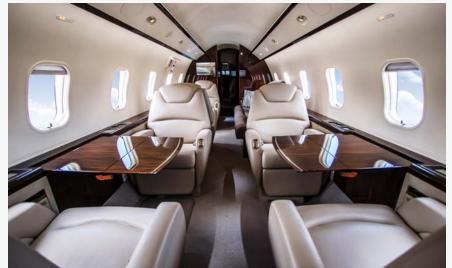

## Challenger 300 Super-Midsize Jet

Duration Seats Range Baggage
7 Hours 9+1 Passengers 3100 NM 106 cu ft.

The Challenger 300 offers reliable transcontinental range and long-range cruise speed for up to 10 passengers. Its 3,100-NM range connects Toronto and Bogotá non-stop, and its first-class airfield performance allows the aircraft to operate out of shorter runways with ease.