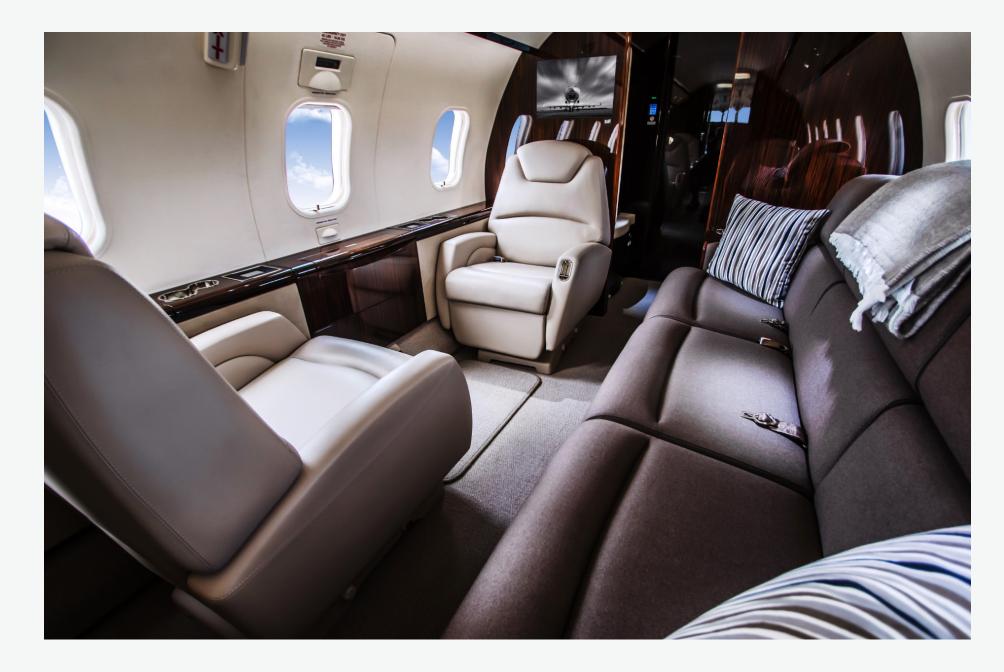

Challenger 300 super-Midsize Jet



## Challenger 300 Super-Midsize Jet





Duration Seats Range Baggage
7 Hours 9+1 Passengers 3100 NM 106 cu ft.

The Challenger 300 offers reliable transcontinental range and long-range cruise speed for up to 10 passengers. Its 3,100-NM range connects Toronto and Bogotá non-stop, and its first-class airfield performance allows the aircraft to operate out of shorter runways with ease.







## Challenger 300 Super-Midsize Jet





## Aircraft Amenities











Real-Time Flight

Complimentary Wifi





Tracking

## Aircraft Luggage Guide

Baggage

106 cu ft.

Approximately 10 lbs. each































Approximately 30 lbs. each













Approximately 30 lbs. each



\*Weights listed above are estimates. For more information or questions about specific luggage dimensions, please contact us.

\*Fleet styles vary based on available inventory



Unrivaled Service. Unforgettable Experiences.





214-654-1681 charter@businessjet.com